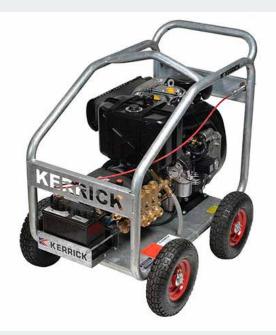

## KH5020D Cold Water - 5000psi / 20LPM

A practical, Australian designed and built unit, it has a Kohler motor, Hawk pump and a galvanised wheel mounted roll frame making it ideal for industrial pressure washing applications.

- Galvanised 4 wheel roll frame for heavy industrial use in mining, construction and contracting
- Safety shut-off gun and lance
- Ceramic pistons and brass pump head
- 2 to 1 reduction gear box
- Hawk pump
- Optional mine spec
- Includes Safety shut off Gun, Lance, 10m 3/8 inch HP Hose, with 5000psi rated gun and Lance

## **Technical specifications**

| Description            | Unit               | KH5020D    |
|------------------------|--------------------|------------|
| Part no.               |                    | 00KH5020D  |
| Pump Pressure          | bar/psi            | 350/5000   |
| Pump Speed             | RPM                | 1800       |
| Water Flow             | L/min              | 20         |
| Maximum<br>Temperature | degrees<br>celcius | Cold Water |
| Motor                  | HP                 | 22         |
| Pistons                |                    | Ceramic    |
| Weight                 | kg                 | 140        |
| Hose Length            | m                  | 10         |
| Hose Type              |                    | 3/8 inch 2 |
|                        |                    | wire braid |
| Fuel Tank              | L                  | 12         |