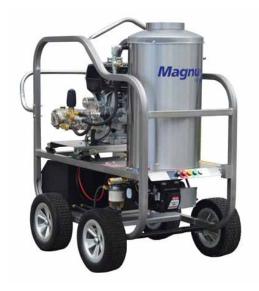

## Magnum Pro Super Four Wheel Hot Water Pressure Washer

The Magnum Pro Super Series Four Wheel offers a triple belt drive system results in balance transfer for high efficiency and output.

- Rugged steel roll cage frame with lifting hook and flatfree tyres with threaded axels
- Commercial/Industrial grade motors with electric start
- Safety pressure release valve
- Reliable Beckett burners
- Poly diesel fuel tank with fuel filter
- Stainless steel coil wrap
- Super efficient insulated schedule 80 coil
- Solid, puncture-proof tyres
- Includes: Maxi-Flo Chemical Injector QC assembly, Gun/ Wand assembly with Insulated Grip, 15m HP Hose with Quick Connects & 4 Colour Coded QC Spray nozzles

## **Technical specifications**

| Description            | Unit               | Magnum Four Wheel |
|------------------------|--------------------|-------------------|
| Part no.               |                    | M4012-40HG        |
| Pump Pressure          | bar/psi            | 275/4000          |
| Pump Speed             | RPM                | 1750              |
| Water Flow             | L/min              | 15                |
| Maximum<br>Temperature | Degrees<br>Celcius | 140               |
| Pistons                |                    | Ceramic           |
| Hose Length            | m                  | 15                |
| Hose Type              | Two wire braid     | 3/8 inch          |
| Burner Fuel Tank       | L                  | 30 (Diesel)       |
| Engine Type            |                    | Honda GX390       |
| Transmission Type      |                    | Belt Drive        |
| Frame Type             |                    | Stainless Steel   |