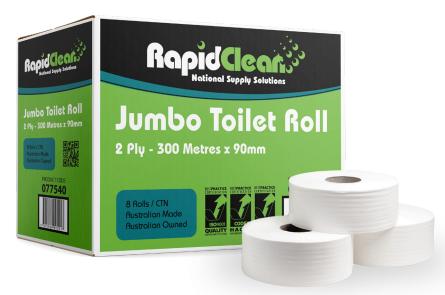

## **Jumbo Toilet Roll**

## 300 Metre

- 2Ply
- 90mm x 300m
- 8 Rolls per carton
- Superior strength and comfort
- Ideal for high traffic areas
- Economical
- Superior breakdown, great for all sewer systems
- Manufactured In Australia

RapidClean Jumbo Toilet Tissue Roll 2 Ply delivers premium quality and softness in a cost-effective manner. Designed for use in commercial areas including shopping centres, public restrooms, and restaurants, The RapidClean Jumbo Toilet Roll works to reduce the frequency of janitorial maintenance, reduce pilferage and minimise waste.... helping you save time and money. Suited to all Jumbo Toilet Roll Dispensers.