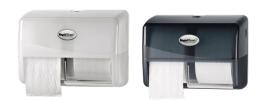

## **PRODUCT INFORMATION SHEET**



Contact Us:

© 0407 662 057 © 0414 730 579 ⊠ orders@rapidcleanillawarra.com.au

# Toilet Tissue Roll 400 Sheets

– 2 Ply

- 10cm x 10cm sheet
- 48 Rolls per carton
- Manufactured in Australia
- Deluxe toilet tissue
- Large sheets with embossed edges
- Soft with superior strength
- Fits dispensers 033040 White and 033050 Black
- Available in 400 sheets or 700 sheets



RapidClean Image Deluxe Toilet Tissue Roll 400s – 700s are individually wrapped deluxe toilet rolls that deliver premium quality and softness in the form of a conventional toilet roll.

This RapidClean branded product is individually wrapped for improved hygiene and is perfectly suited for commercial buildings and the hospitality industry.

### SUITS DISPENSERS:



#### White: 033040 / Black: 033050

#### **Available Pack Sizes**

**QTY** 48 Rolls/CTN **CODE** 077560

Manufactured for



Rapid Clean Illawarra www.rapidsupplies.com.au orders@rapidcleanillawarra.com.au (02) 4227 2833

#### Scan for more information