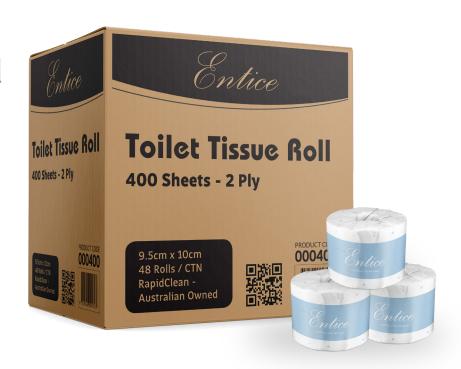

## **Toilet Tissue Roll**

400 Sheets

- · 2Ply
- 9.5cm x 10cm
- 48 Rolls per carton
- Embossed Virgin Paper
- Individually wrapped toilet rolls
- Economy toilet tissue
- Soft with superior strength

The ideal solution for all high traffic washrooms, RapidClean Entice paper delivers premium quality in a cost effective manner. Unlike most other paper on the market, the RapidClean Entice range does not sacrifice quality to save on cost. Designed for use in commercial areas including shopping centres, public restrooms and restaurants.

## **SUITS DISPENSERS:**

White: 033040 / Black: 033050

**Available Pack Sizes** 

QTY 48 Rolls/CTN

**CODE** 000400

Manufactured for

Scan for more information