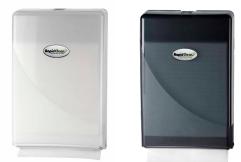

PAPER PRODUCTS

## **Compact Hand Towel**

2400 Sheets

- 1Ply
- 19.5cm x 25cm Sheets
- 16 Packs per carton
- 150 sheets per pack
- Virgin paper Towel
- Commercially soft with integrity format
- Ideal for high traffic areas



The ideal solution for all high traffic washrooms, RapidClean Entice paper delivers premium quality in a cost effective manner. Unlike most other paper on the market, the RapidClean Entice range does not sacrifice quality to save on cost. Designed for use in commercial areas including shopping centres, public restrooms and restaurants.

## SUITS DISPENSERS:



White: 033043 / Black: 033053

## Available Pack Sizes





Manufactured for



Rapid Group Co-Operative Ltd www.rapidclean.com.au Scan for more information