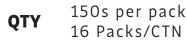

## **Compact Hand Towel**

2400 Sheets

- 1Ply
- 19.5cm x 25cm Sheets
- 16 Packs per carton
- 150 sheets per pack
- Virgin paper Towel
- Commercially soft with integrity format
- Ideal for high traffic areas