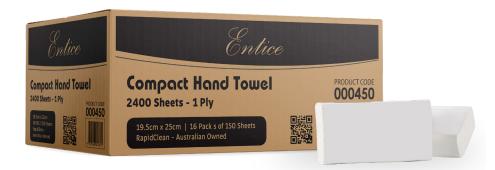

## **Compact Hand Towel**

2400 Sheets

- 1Ply
- 19.5cm x 25cm Sheets
- 16 Packs per carton
- 150 sheets per pack
- Virgin paper Towel
- Commercially soft with integrity format
- Ideal for high traffic areas

The ideal solution for all high traffic washrooms, RapidClean Entice paper delivers premium quality in a cost effective manner. Unlike most other paper on the market, the RapidClean Entice range does not sacrifice quality to save on cost. Designed for use in commercial areas including shopping centres, public restrooms and restaurants.