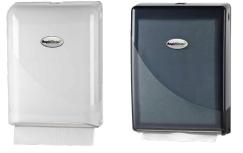

## SUITS DISPENSERS:

The ideal solution for all high traffic washrooms, RapidClean Entice paper delivers premium quality in a cost effective manner. Unlike most other paper on the market, the RapidClean Entice range does not sacrifice quality to save on cost. Designed for use in commercial areas including shopping centres, public restrooms and restaurants.

## White: 033042 / Black: 033052