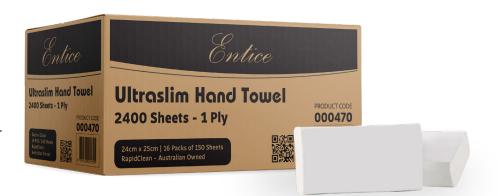

## **Ultraslim Hand Towel**

2400 Sheets

- 1Ply
- 24cm x 25cm sheet
- 16 Packs per carton
- 150 sheets per pack
- Embossed Premium White Paper
- Ideal for high traffic areas

## **Available Pack Sizes**

**CODE** 000470

Manufactured for

Rapid Group Co-Operative Ltd www.rapidclean.com.au Scan for more information