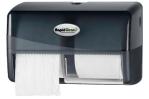

## **SUITS DISPENSERS:**

White: 033040 / Black: 033050

**Available Pack Sizes** 

QTY 48 Rolls/CTN

**CODE** 000700

Manufactured for

Scan for more information