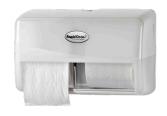

## **SUITS DISPENSERS:**

White: 033040 / Black: 033050

**Available Pack Sizes** 

QTY 48 Rolls/CTN

**CODE** 000700

Manufactured for

Scan for more information