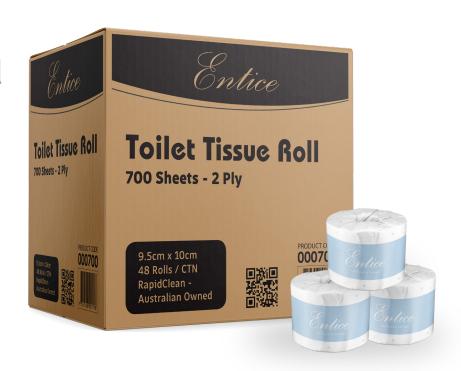

## **Toilet Tissue Roll**

700 Sheets

- · 2Ply
- 9.5cm x 10cm
- 48 Rolls per carton
- Embossed Virgin Paper
- Individually wrapped toilet rolls
- Economy toilet tissue
- Soft with superior strength

The ideal solution for all high traffic washrooms, RapidClean Entice paper delivers premium quality in a cost effective manner. Unlike most other paper on the market, the RapidClean Entice range does not sacrifice quality to save on cost. Designed for use in commercial areas including shopping centres, public restrooms and restaurants.