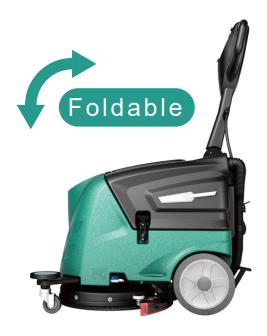

## MAIN FUNCTIONS AND **SPECIFICATIONS**

- Suitable for aisles such as offices, office buildings, supermarkets, school, supermarket,etc.;
- According to the roughness of the ground, the water volume can be automatically adjusted or Manual;
- 170-degree folding handles to satisfy people of all heights;
- The turning radius can be flexibly adjusted, and the corner area can be easily cleaned;
- One-click start, The height of the brush plate can be adjusted to reduce resistance;
- ECOenergy saving mode, The endurance timecan reach 5.5h.