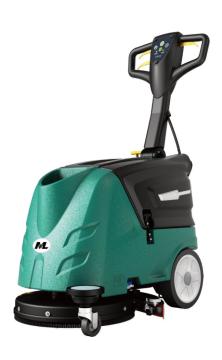

## Walk-behind Floor scrubber

F30

1600m<sup>2</sup>/h Productivity

155rpm Brush speed

430mm Scrubbing width

350W Brush motor

620mm Squeegee width 310W Suction motor

27L Clean water tank 5.5h@ECO Mode Max working duration

30L Dirty water tank 12V\*2-83Ah Battery type

115Kg Net weight 17/23Kg

Brush down pressure

12/L

900x650x700/1270mm Product size