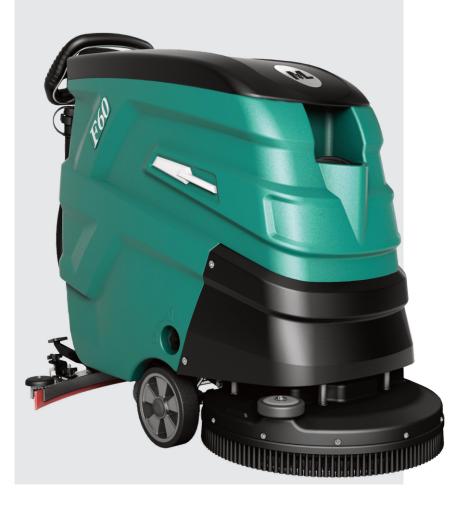

## Walk-behind Floor scrubber

## F60

## MAIN FUNCTIONS AND SPECIFICATIONS

- Work efficiency up to 3000 m²/h;
- Auxiliary traction system / auxiliary power, easier to push;
- Failurereminder/ automatic shutdown to avoid accidents:
- Automatic water stop / solenoidvalve controls the water flow to ensure that the water will be cut off when the brush stops;
- One-clickstart / ECOenergy saving mode,
  The endurance time can reach 5.5h.
- Automatic up and down brushing;Intelligent operation, no need to replace manually.

| F60A             | Auxiliary traction system |
|------------------|---------------------------|
| 3000m²/h         | 175rpm                    |
| Productivity     | Brush speed               |
| 510mm            | 500W                      |
| Scrubbing width  | Brush motor               |
| 830mm            | 400W                      |
| Squeegee width   | Suction motor             |
| 60L              | 5h@ECO Mode               |
| Cleanwater tank  | Max working duration      |
| 65L              | 12V*2-103Ah               |
| Dirty water tank | Battery type              |
| 169.5Kg          | 23~25Kg                   |
| Net weight       | Brush down pressure       |
| _                |                           |