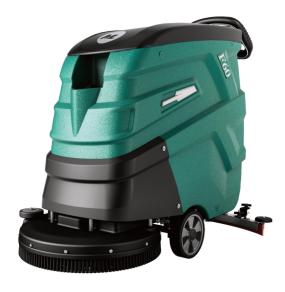

## Walk-behind Floor scrubber

## F60

## MAIN FUNCTIONS AND SPECIFICATIONS

- Work efficiency up to 3000 m²/h;
- Auxiliary traction system / auxiliary power, easier to push;
- Failurereminder/ automatic shutdown to avoid accidents:
- Automatic water stop / solenoidvalve controls the water flow to ensure that the water will be cut off when the brush stops;
- One-clickstart / ECOenergy saving mode,
  The endurance time can reach 5.5h.
- Automatic up and down brushing;Intelligent operation, no need to replace manually.

| F60A             | Auxiliary traction system |
|------------------|---------------------------|
| 3000m²/h         | 175rpm                    |
| Productivity     | Brush speed               |
| 510mm            | 500W                      |
| Scrubbing width  | Brush motor               |
| 830mm            | 400W                      |
| Squeegee width   | Suction motor             |
| 60L              | 5h@ECO Mode               |
| Cleanwater tank  | Max working duration      |
| 65L              | 12V*2-103Ah               |
| Dirty water tank | Battery type              |
| 169.5Kg          | 23~25Kg                   |
| Net weight       | Brush down pressure       |
| _                |                           |