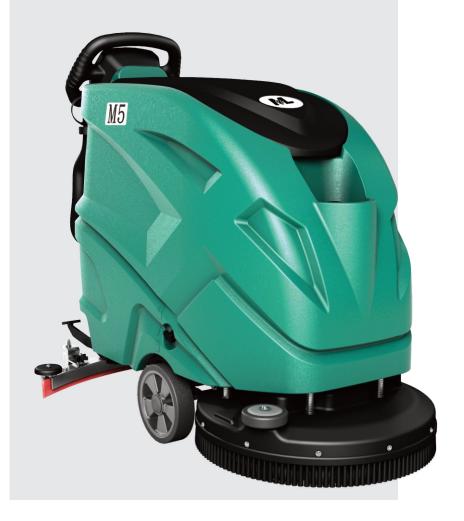

### **Economy walk-behind** Floor scrubber

# **M5**

### MAIN FUNCTIONS AND **SPECIFICATIONS**

- Efficientwork / work efficiency up to 2000m²/h
- With ergonomic design / saving time and effort, making it easier to push
- Convenient operation / simple operation panel, quick start
- Large capacity battery / battery life up to 4.5H/5H
- BRSbrush system
- Wide range of applications

#### **M** 5

| 2000m²/h         | 155rpm               |
|------------------|----------------------|
| Productivity     | Brush speed          |
| 510mm            | 500W                 |
| Scrubbing width  | Brush motor          |
| 830mm            | 310W                 |
| Squeegee width   | Suction motor        |
| 50L              | 4.5h                 |
| Cleanwater tank  | Max working duration |
| 50L              | 12V*2-83Ah           |
| Dirty water tank | Battery type         |
| 134Kg            | 23~25Kg              |
| Net weight       | Brush down pressure  |