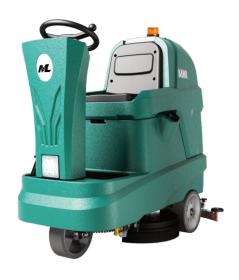

## Economy ride-on Floor scrubber

# M80







## M-LINE MAL



### MAIN FUNCTIONS AND **SPECIFICATIONS**

- Efficientwork / Work efficiency up to 4000m²/h
- Convenient operation / One-clickstart, adapt to the general population
- Single charge working width up to 12000-16000m²
- Automatic shutdown to avoid accidents
- Equipped with high-power LEDIamp for night operation as standard
- With advanced automobile concept and humanized ergonomic design, the steering wheel imitates the automobile steering wheel, which is easy to operate, easy to learn and understand

#### M80A

#### Magnetic brush

4000m<sup>2</sup>/h 120rpm Productivity Brush speed 350W\*2 660mm Scrubbing width Brush motor 900mm 400W Suction motor 70L Cleanwater tank Max working duration 8V\*3-153Ah 80L Dirty water tank Battery type 210.5Kg 30~32Kg Net weight

#### 1340x9