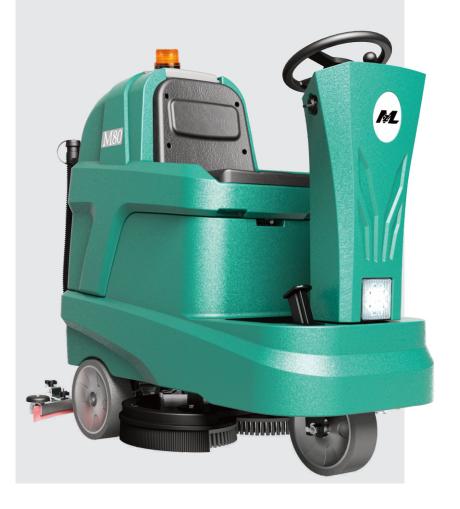

## Economy ride-on Floor scrubber

# M80

## M-LINE MAL

### MAIN FUNCTIONS AND **SPECIFICATIONS**

- Efficientwork / Work efficiency up to 4000m²/h
- Convenient operation / One-clickstart, adapt to the general population
- Single charge working width up to 12000-16000m²
- Automatic shutdown to avoid accidents
- Equipped with high-power LEDIamp for night operation as standard
- With advanced automobile concept and humanized ergonomic design, the steering wheel imitates the automobile steering wheel, which is easy to operate, easy to learn and understand

#### M80A

#### M80B