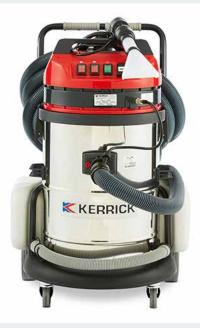

## Garage Car Detailer - 50L

The The Garage Car Detailer is a double vacuum motor commercial shampooer and upholstery cleaner.

- Incorporates a separate pumping and recovery system making it ideal for upholstery shampooing and car detailing.
- Widely used in the automotive industry for car detailing and upholstery cleaning
- Stainless steel tank
- Removes 90% of moisture, resulting in shorter drying times
- Includes Upholstery tool, Crevice tool, Round brush, Hose assembly (8m), and Filter

## **Technical specifications**

| Description        | Unit   | Garage      |
|--------------------|--------|-------------|
| Part no.           |        | VE366F      |
| Input              | Volts  | 240         |
| Rated Power        | Watts  | 1000x2      |
| Airflow            | L/min. | 4300        |
| Pump               | psi    | 30          |
| Detergent Tank     | L      | 25          |
| Tank Capacity      | L      | 50          |
| Weight             | kg     | 40          |
| Hose Length        | m      | 8           |
| Cable Length       | m      | 8           |
| Toolset Size       | mm     | 36          |
| Dimensions (HxWxL) | mm     | 930x590x730 |